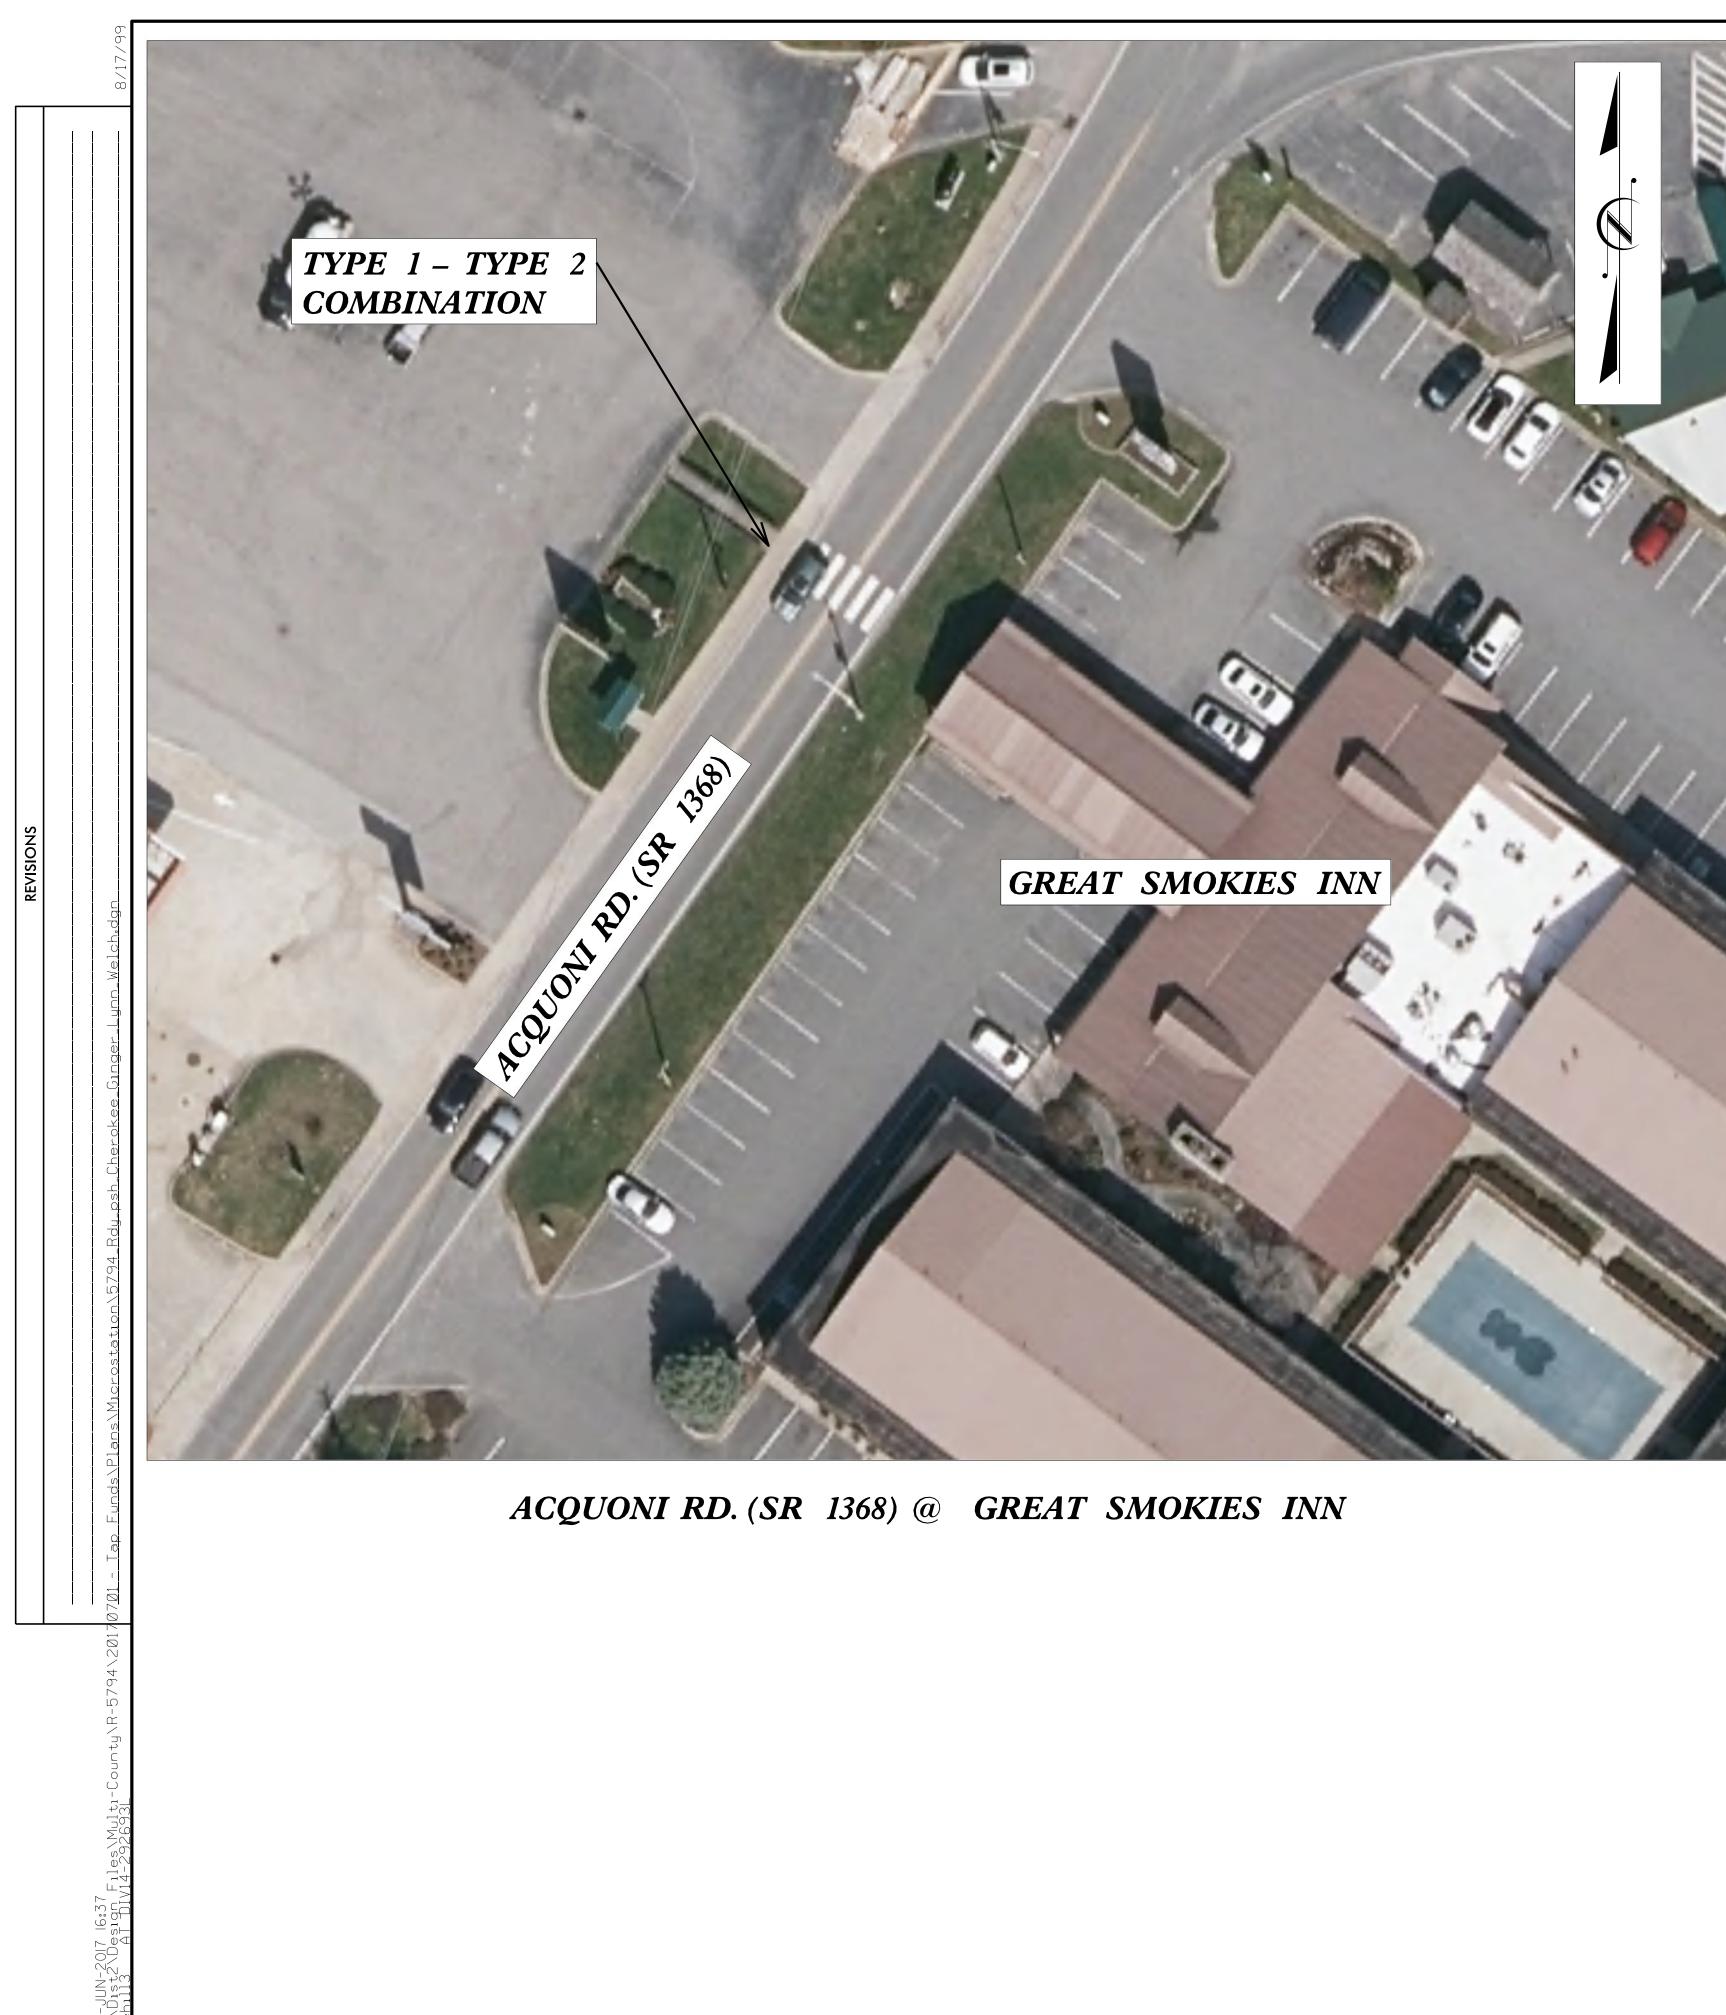

RE:Curb Ramp Site Location RevisionContract ID:DN00569County:JacksonLetting Date:June 13, 2017

One of the curb ramp site locations has been revised: Acquoni Rd. (SR 1368) @ Ginger Lynn Welch (Jackson) has been eliminated, replaced with Acquoni Rd. (SR 1368) @ Great Smokies Inn (Jackson). The revised plans sheets are attached.